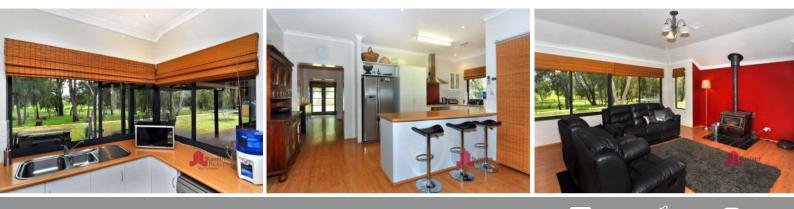

- Large lounge room with clip lock flooring and a wood fire perfect for keeping warm in winter

- The meals area is perfectly positioned overlooking the yard and farmlands across road with bi fold doors to the patio area

- Open theatre room is a great size and is an ideal secondary living area

For more details please visit : https://www.summitbunbury.com.au/4732690 Price:

From \$595,000

Tim Cooper 0437 068 028