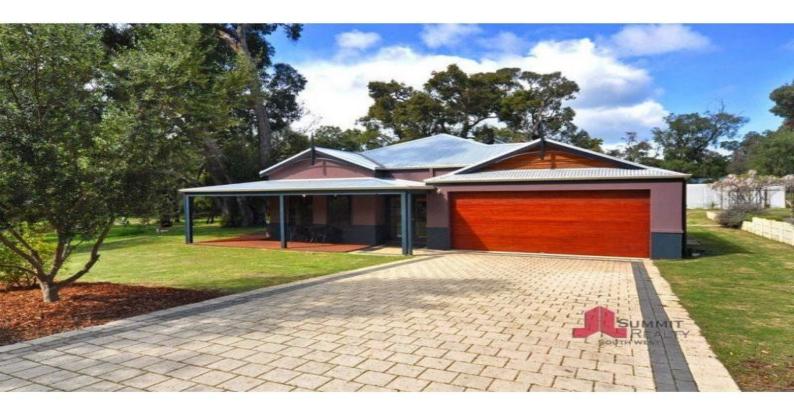

## 1 Dunmow Rise GELORUP, WA

## LARGE HOME IN PICTURESQUE LOCATION

If you are after a large family home in a tranquil setting than this could be for you. Beautiful four bedroom, two bathroom home built by Ventura homes featuring theatre room, lounge and a fantastic decked veranda perfect for gazing over the picturesque farmlands. The property has been finished well with ducted reverse cycle throughout, solar panels and good quality fixtures and fittings throughout all nestled on a large 4027m2 block. Other features include: