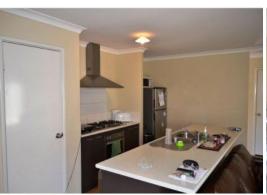

- Good size lounge and meals area with vinyl flooring and rev cycle air-conditioning
- Family room is to the front of the home and is a great alternative living area
- The functional kitchen features dishwasher, rangehood, double sink, pantry, electric oven and 5 burner gas hotplate
- Master bedroom is a great size and includes a triple sliding door robe
- Alfresco area perfect for entertaining