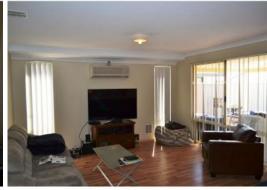

- Good size lounge and meals area with vinyl flooring and rev cycle air-conditioning
- Family room is to the front of the home and is a great alternative living area
- The functional kitchen features dishwasher, rangehood, double sink, pantry, electric oven and 5 burner gas hotplate
- Master bedroom is a great size and includes a triple sliding door robe
- Alfresco area perfect for entertaining