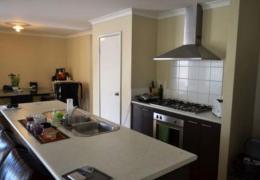

- Good size lounge and meals area with vinyl flooring and rev cycle air-conditioning
- Family room is to the front of the home and is a great alternative living area
- The functional kitchen features dishwasher, rangehood, double sink, pantry, electric oven and 5 burner gas hotplate
- Master bedroom is a great size and includes a triple sliding door robe
- Alfresco area perfect for entertaining