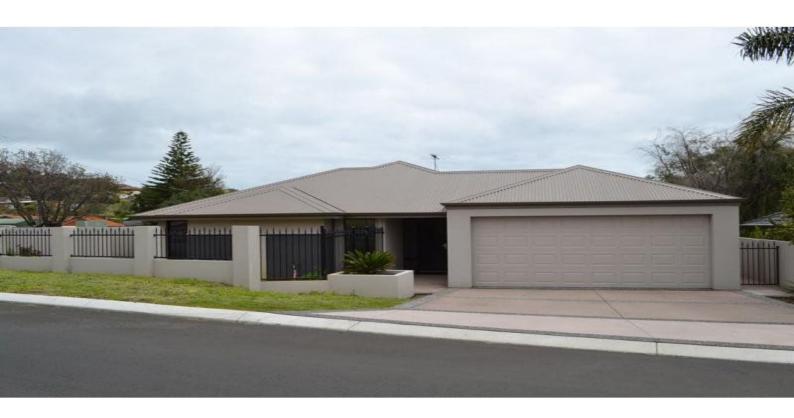

## Family Home in South Bunbury

- Beautiful 4 Bedroom, 2 Bathroom family home
- Built by WA Country Builders in 2009
- Open plan kitchen and meals area
- Separate Lounge area
- Reverse cycle ducted air conditioning
- Lovely blackbutt laminated flooring
- Stainless steel kitchen appliances and breakfast bar
- Walk-in linen
- Main bedroom has His/Hers wardrobe and ensuite with His/Hers vanities
- Double Garage with extra height plus extra storage
- Something for the tradesman with an impressive 6m x 12  $\,$  m x 3m high workshop
- Retic plus bore
- 843m2 corner block