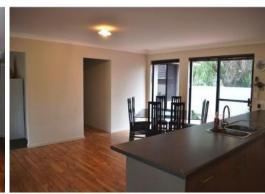

## Family Home in South Bunbury

- Beautiful 4 Bedroom, 2 Bathroom family home
- Built by WA Country Builders in 2009
- Open plan kitchen and meals area
- Separate Lounge area
- Reverse cycle ducted air conditioning
- Lovely blackbutt laminated flooring
- Stainless steel kitchen appliances and breakfast bar
- Walk-in linen
- Main bedroom has His/Hers wardrobe and ensuite with His/Hers vanities
- Double Garage with extra height plus extra storage
- Something for the tradesman with an impressive 6m x 12  $\,$  m x 3m high workshop
- Retic plus bore
- 843m2 corner block