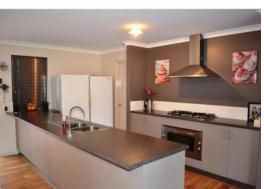

## Family Home in South Bunbury

- Beautiful 4 Bedroom, 2 Bathroom family home
- Built by WA Country Builders in 2009
- Open plan kitchen and meals area
- Separate Lounge area
- Reverse cycle ducted air conditioning
- Lovely blackbutt laminated flooring
- Stainless steel kitchen appliances and breakfast bar
- Walk-in linen
- Main bedroom has His/Hers wardrobe and ensuite with His/Hers vanities
- Double Garage with extra height plus extra storage
- Something for the tradesman with an impressive 6m x 12  $\,$  m x 3m high workshop
- Retic plus bore
- 843m2 corner block