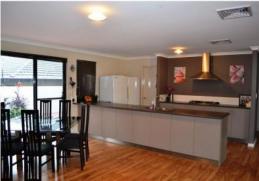

## Family Home in South Bunbury

- Beautiful 4 Bedroom, 2 Bathroom family home
- Built by WA Country Builders in 2009
- Open plan kitchen and meals area
- Separate Lounge area
- Reverse cycle ducted air conditioning
- Lovely blackbutt laminated flooring
- Stainless steel kitchen appliances and breakfast bar
- Walk-in linen
- Main bedroom has His/Hers wardrobe and ensuite with His/Hers vanities
- Double Garage with extra height plus extra storage
- Something for the tradesman with an impressive 6m x 12  $\,$  m x 3m high workshop
- Retic plus bore
- 843m2 corner block