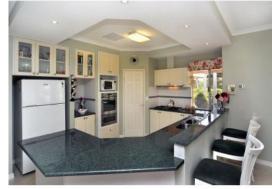

- ${\it 1}\ {\it Bonanza}\ {\it Road}\ {\it features}\ {\it the}\ {\it following...}$
- Unwind in the gazebo by the salt water pool & enjoy the prime views of the Dalyellup Lakes
- Built on 985m2 this home is embraced by much loved, reticulated gardens
- The light-filled interiors & neutral decor are complimented by the fabulous outdoor areas viewed from every room.
- Coffered ceilings in the entry & shaker-style gourmet kitchen are further enhanced by high ceilings throughout