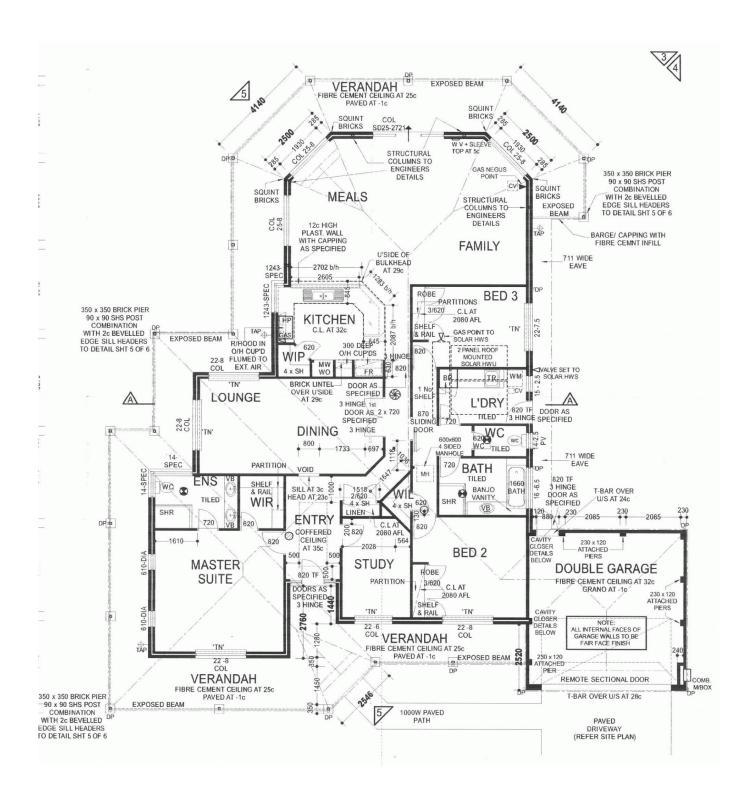

- ${\it 1}\ {\it Bonanza}\ {\it Road}\ {\it features}\ {\it the}\ {\it following...}$
- Unwind in the gazebo by the salt water pool & enjoy the prime views of the Dalyellup Lakes
- Built on 985m2 this home is embraced by much loved, reticulated gardens
- The light-filled interiors & neutral decor are complimented by the fabulous outdoor areas viewed from every room.
- Coffered ceilings in the entry & shaker-style gourmet kitchen are further enhanced by high ceilings throughout