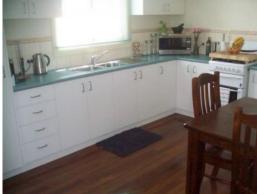

Features include 2 large double sized bedrooms with wall to wall carpets; the master suite has B.I.Robes and a reverse cycle air conditioner, very neat bathroom with a bath shower and vanity cupboard, excellent near new kitchen cupboards and gas cooking. A spacious laundry leads out to the very neat patio deck entertaining area overlooking the nice fully fenced grassed back yard.