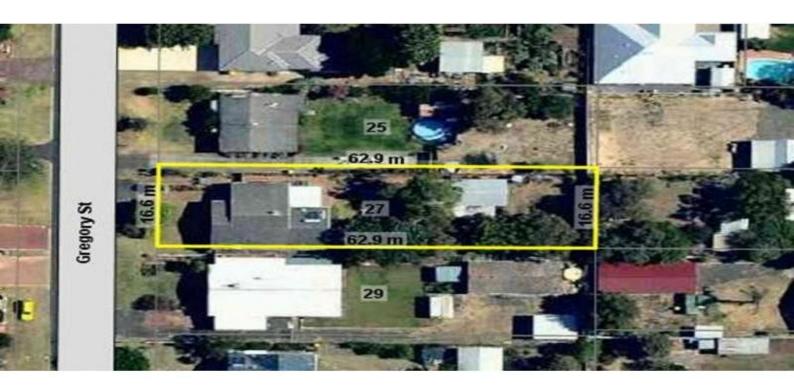

## 27 Gregory Street SOUTH BUNBURY, WA

## SOLID HOME ON LARGE BLOCK WITH POTENTIAL

- Good size lounge with ceiling fan, gas bayonet and foxtel point

- Separate meals area off kitchen

- Spacious kitchen with electric oven and hotplates, exhaust fan and plenty of cupboards

- Main bedroom is large and features plenty of storage in the BIR

- Minor bedroom is also a good size with a BIR

- The main bathroom includes separate shower, bath, exhaust fan and vanity

- Other features include carport with roller door, tiled sunroom, reticulation and rainwater tank

For more details please visit : https://www.summitbunbury.com.au/4732701 Price:

From \$397,000



**Tim Cooper** 0437 068 028