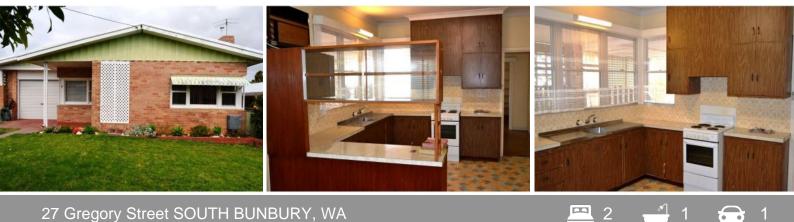

## 27 Gregory Street SOUTH BUNBURY, WA

## SOLID HOME ON LARGE BLOCK WITH POTENTIAL

- Good size lounge with ceiling fan, gas bayonet and foxtel point

- Separate meals area off kitchen

- Spacious kitchen with electric oven and hotplates, exhaust fan and plenty of cupboards

- Main bedroom is large and features plenty of storage in the BIR

- Minor bedroom is also a good size with a BIR

- The main bathroom includes separate shower, bath, exhaust fan and vanity

- Other features include carport with roller door, tiled sunroom, reticulation and rainwater tank