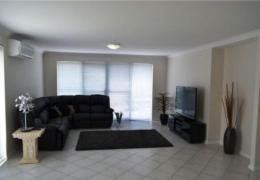

- Huge tiled lounge room with rev cycle split system, gas bayonet and TV point
- Good size meals area off the kitchen
- Functional kitchen with dishwasher and plenty of bench space with a large fridge recess
- Double remote garage
- Other features include reticulation, roller door for rear access on an easy to maintain