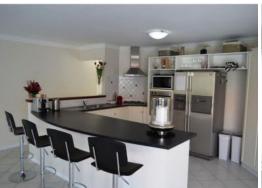

- Huge tiled lounge room with rev cycle split system, gas bayonet and TV point
- Good size meals area off the kitchen
- Functional kitchen with dishwasher and plenty of bench space with a large fridge recess
- Double remote garage
- Other features include reticulation, roller door for rear access on an easy to maintain