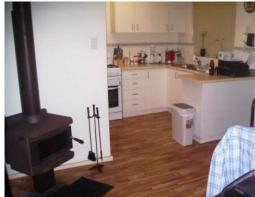

Features include, 3 double sized bedrooms fully carpeted, spacious lounge room with new floating timber flooring to go down shortly and a reverse cycle air conditioner.

The spacious kitchen dining area has lots of near new cupboards, gas stove, log fire and nice timber look vinyl floor coverings.