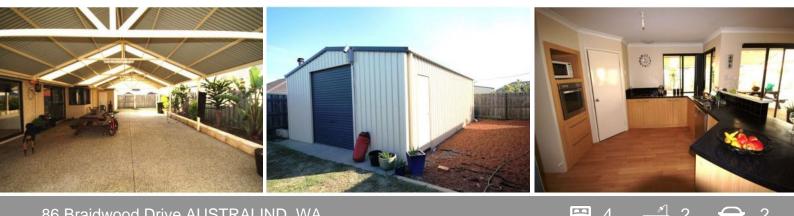

## 86 Braidwood Drive AUSTRALIND, WA

- 4 Bedrooms with built in robes
- 2 bathrooms, one being to the master bedroom
- Large Workshop
- Huge alfresco
- Large kitchen with open plan living
- Side gate access
- Manicured and landscaped gardens
- Theatre room
- Plus many more features