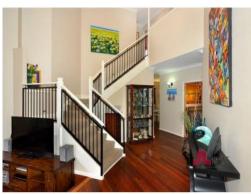

This property has the undeniable 'WOW' factor from the moment you step onto the front deck & open the front door.

Inside you will find:

Downstairs

- An entry where you are greeted with lovely Brushwood floorboards and an impressive staircase, finished in white and wrought iron-look balustrading.
- Step down into the spacious lounge room complete with large tile fire & raked ceilings. Adjacent to the lounge is a lovely carpeted sitting area with French doors to the alfresco