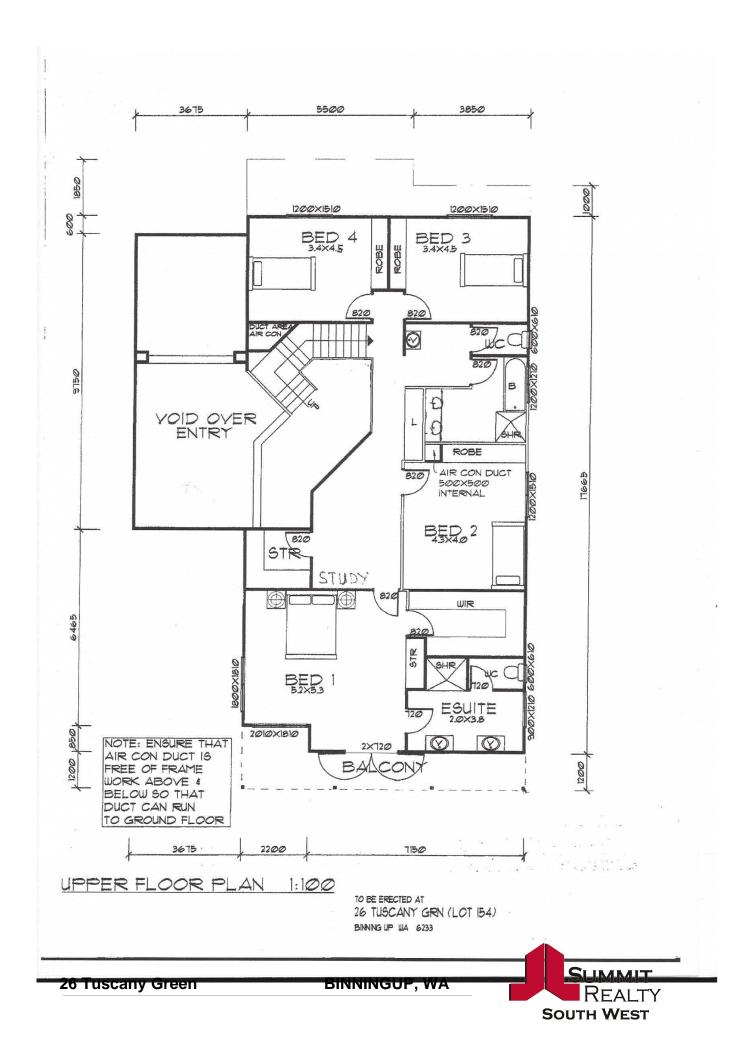

For more details please visit :

https://www.summitbunbury.com.au/4732710

**Price:** \$635,000

**Ruth Nandapi** 0419 955 965

UPPER LIVING: 140.7m2 LOWER LIVING: 144.4m2 GARAGE: 50.06m2 BALCONY: 13.3m2 5500 3850 3675 1000×1510 1000×1510 2040X1721 2450 KITCHEN 4,65×4,56 204001721 DINING 4.1×3.6 SITTING FGE FZE STORE DN 300mm 4.65×3.7 LOUNGE HOME THEATRE ENTRY \_DN 300mm PDR AUNDR 1.8×3.2 720 820 GARAGE 6.85XTØ 600XI210 1315 90X90mm STEEL POSTS TO VERANDAH AT FRONT 5200×2300 P/ L DOOR 1200 7150 5875 LOWER FLOOR PLAN