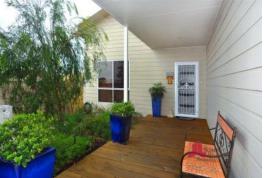

This property has the undeniable 'WOW' factor from the moment you step onto the front deck & open the front door.

Inside you will find:

Downstairs

- An entry where you are greeted with lovely Brushwood floorboards and an impressive staircase, finished in white and wrought iron-look balustrading.
- Step down into the spacious lounge room complete with large tile fire & raked ceilings. Adjacent to the lounge is a lovely carpeted sitting area with French doors to the alfresco