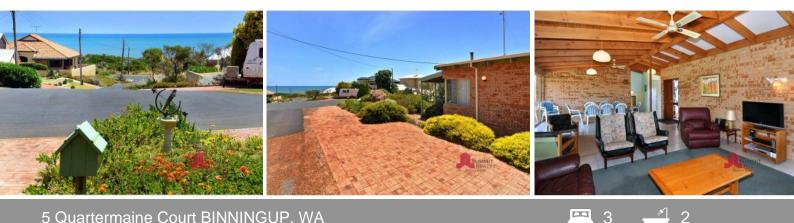

## 5 Quartermaine Court BINNINGUP, WA

Inside you will find:

Upstairs

- A large open planned tiled living area with ceiling to floor windows, stained glass feat

For more details please visit : https://www.summitbunbury.com.au/4732717 Price:

\$495,000