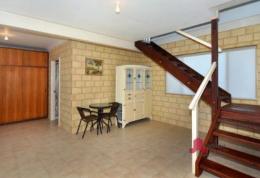

## Downstairs

- Security door leading to the downstairs area of the house which is all tiled and serves as a large second living area. There is a large wall of cupboards which can remain in the

For more details please visit :