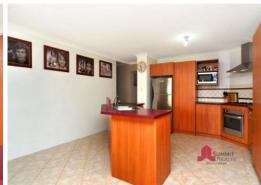

- -- Interior living consists of generous separate lounge and combined open family & dining
- -- Central kitchen with ample cupboard space overlooks tiled casual living areas
- $\ensuremath{\text{--}}$  Private master bedroom separate from the 3 generous secondary bedrooms
- -- Ducted Evaporative A/C throughout the home
- -- Interior spaces have been recently refreshed with new carpet & paint finishes