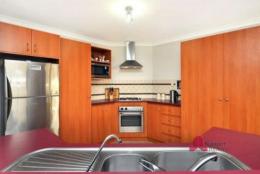

- -- Interior living consists of generous separate lounge and combined open family & dining
- -- Central kitchen with ample cupboard space overlooks tiled casual living areas
- $\ensuremath{\text{--}}$  Private master bedroom separate from the 3 generous secondary bedrooms
- -- Ducted Evaporative A/C throughout the home
- -- Interior spaces have been recently refreshed with new carpet & paint finishes