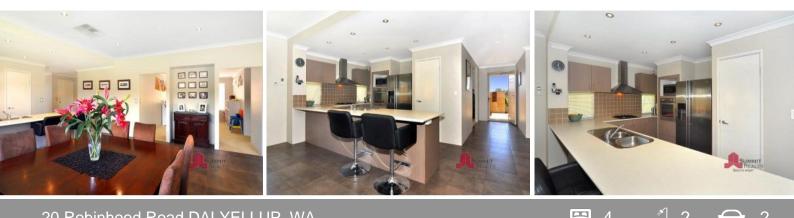

-- Modern interiors deliver relaxed living, finished with the latest fixtures & fittings

-- Dedicated front formal lounge or theatre room

-- A generous main suite with WIR & well-appointed ensuite

-- Fully loaded kitchen with stainless steel appliances, excellent pantry, cupboard & benchspace