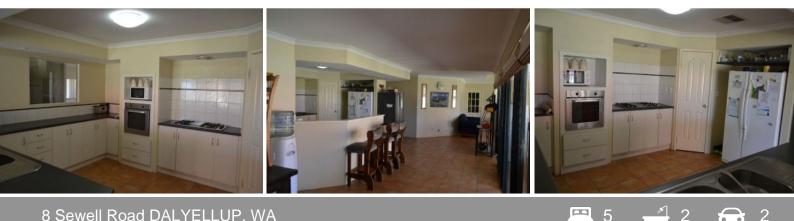

## 8 Sewell Road DALYELLUP, WA

## A BIG FAMILY NEEDED

This surprisingly big home in Dalyellup has been designed with the large family in mind. The home features 5 bedrooms and two bathrooms plus separate lounge, family and games room plus there is also a study room for the students in the house. The kitchen is central to everything and has plenty of bench and cupboard space. Features include: