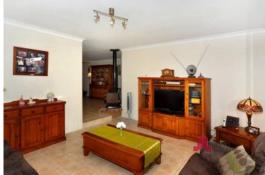

Offering a large living and dining area with fire place and a well-appointed kitchen plus a second living area and a formal lounge room, this Plunkett built home will be sure to keep the whole family occupied with so much space.