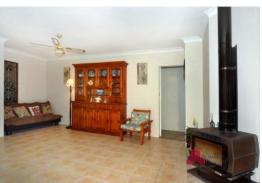

Offering a large living and dining area with fire place and a well-appointed kitchen plus a second living area and a formal lounge room, this Plunkett built home will be sure to keep the whole family occupied with so much space.