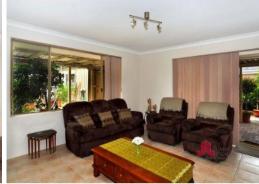

Offering a large living and dining area with fire place and a well-appointed kitchen plus a second living area and a formal lounge room, this Plunkett built home will be sure to keep the whole family occupied with so much space.