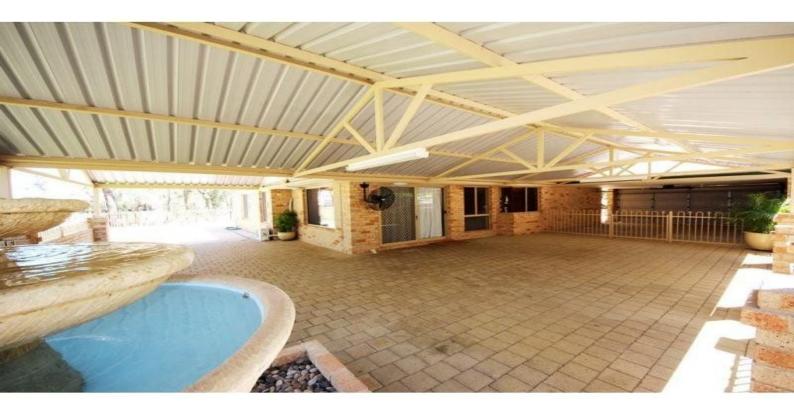

The huge gabled patio with water feature is the perfect spot for entertaining your family and friends as well as keeping the kids amused while you muck about with your toys in the large powered workshop. This home really does have it all.