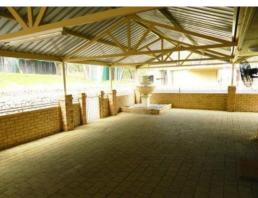

The huge gabled patio with water feature is the perfect spot for entertaining your family and friends as well as keeping the kids amused while you muck about with your toys in the large powered workshop. This home really does have it all.