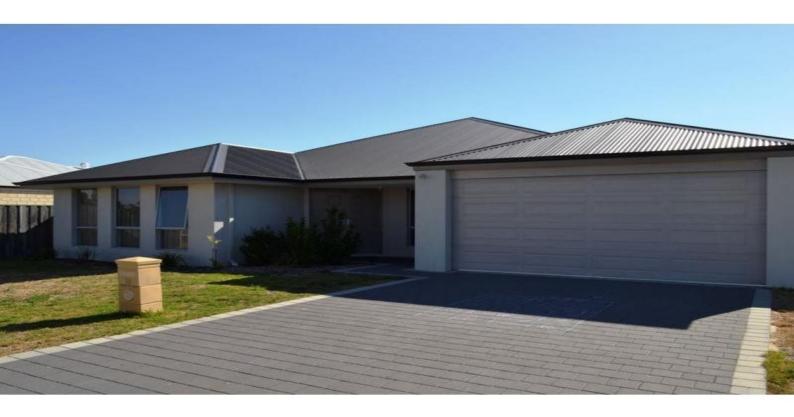

## IMMACULATE FAMILY HOME IN KINGSTON

This large Ventura built four bedroom two bathroom home is just over two years old and would make an excellent addition to any investment portfolio. Current tenant paying \$410 per week until august 2014 and is eager to stay. Large living areas, big bedrooms plus stylish kitchen inside and gated side access to a large back yard outside. Other features include:

- Ventura Homes built 2011
- Main bedroom has his & hers walk in robes, double vanity to ensuite & separate toilet
- Three minor bedrooms are all large and feature walk in robes
- Stylish kitchen with ample bench & cupboard space, 900ml cooktop & rangehood plus dishwasher
- Huge open living room / meals and games