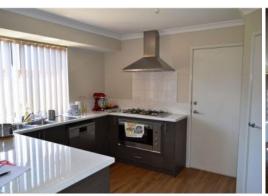

- Ventura Homes built 2011
- Main bedroom has his & hers walk in robes, double vanity to ensuite & separate toilet
- Three minor bedrooms are all large and feature walk in robes
- Stylish kitchen with ample bench & cupboard space, 900ml cooktop & rangehood plus dishwasher
- Huge open living room / meals and games