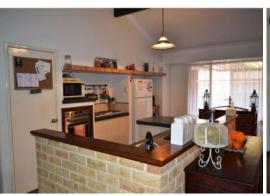

- Large 1153m2 block backing on to farmland
- Brick and tile construction
- Four bedrooms and two bathrooms
- Sunken lounge room or study with parquetry flooring
- Family meals area

For more details please visit : https://www.summitbunbury.com.au/4732752