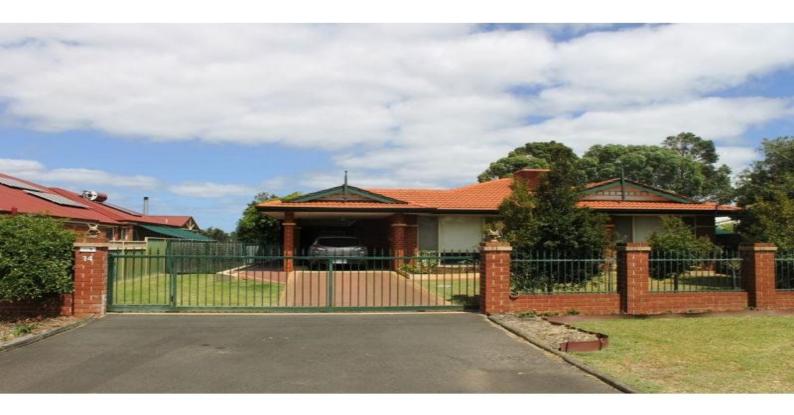

14 Boyanup-Picton Road DARDANUP, WA

## DARDANUP... GATEWAY TO THE FERGUSON VALLEY

No bull!! This brilliant new listing in Dardanup is sure to attract some attention. Set on a big 1153m2 the home has been set up nicely for family entertainment and features four bedrooms two bathrooms multiple living areas plus a huge games room. Outside there is a massive patio area which overlooks a sparkling saltwater swimming pool and then there is also vehicle access to a 10m x 7m powered workshop. Everybody has been catered for in this home, even the dog. Features include:

- Large 1153m2 block backing on to farmland
- Brick and tile construction
- Four bedrooms and two bathrooms
- Sunken lounge room or study with parquetry flooring
- Family meals area

For more details please visit : https://www.summitbunbury.com.au/4732752