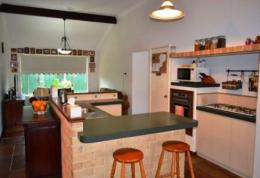

- Large 1153m2 block backing on to farmland
- Brick and tile construction
- Four bedrooms and two bathrooms
- Sunken lounge room or study with parquetry flooring
- Family meals area

For more details please visit : https://www.summitbunbury.com.au/4732752