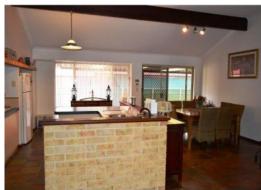

- Large 1153m2 block backing on to farmland
- Brick and tile construction
- Four bedrooms and two bathrooms
- Sunken lounge room or study with parquetry flooring
- Family meals area

For more details please visit : https://www.summitbunbury.com.au/4732752