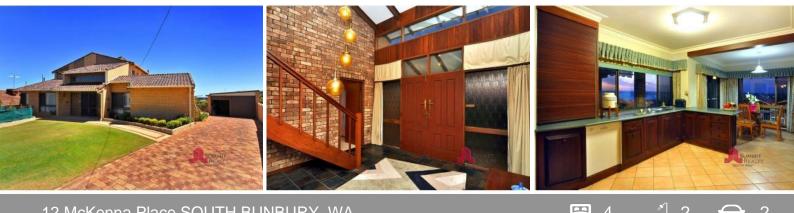

## 12 McKenna Place SOUTH BUNBURY, WA

## Not just a home, but a lifestyle!

Perched on the top of a quiet South Bunbury cul-de-sac with panoramic ocean views enjoyed from every aspect of this architecturally-designed home.

Between the stunning water views, big four bedroom 2 bathroom plus office two storey home, pool and courtyard gardens, it would be easy to feel like you have moved into a resort...

- Multi-level, vintage-style brick and tile with balcony to ocean
- Huge double workshop with high ceilings for boat and caravan
- Below ground pool with enclosed patio
- Upstairs lounge/theatre/entertainment room
- Minutes from the CBD
- Fully equipped modern kitchen