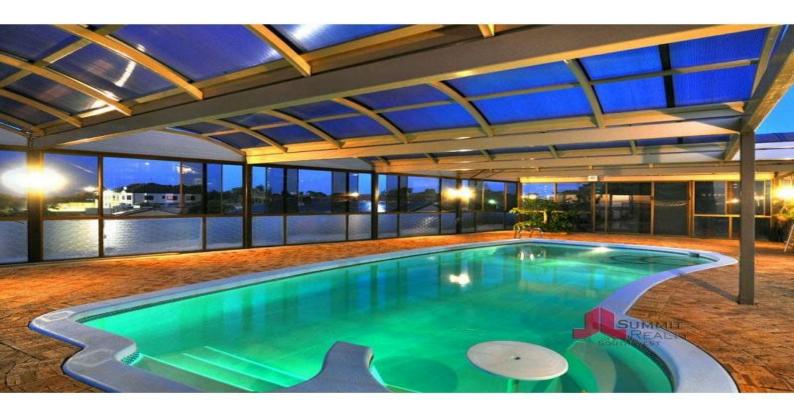

- Multi-level, vintage-style brick and tile with balcony to ocean
- Huge double workshop with high ceilings for boat and caravan
- Below ground pool with enclosed patio
- Upstairs lounge/theatre/entertainment room
- Minutes from the CBD
- Fully equipped modern kitchen