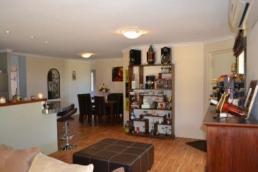

## Features include:

- Spacious open plan kitchen, meals and family room
- Separate sunken lounge
- Split system air conditioning in the family room
- Freshly re-painted inside and with some new lighting fixtures
- 9m x 7m outdoor entertaining area
- Extra height in the double garage to accommodate 4WD's
- Side access through the garage to a  $3m \times 3m$  garden shed
- Fully reticulated gardens on an elevated 680m2 low maintenance block