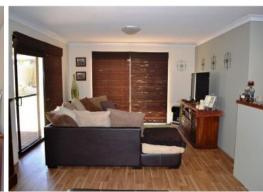

## Features include:

- Spacious open plan kitchen, meals and family room
- Separate sunken lounge
- Split system air conditioning in the family room
- Freshly re-painted inside and with some new lighting fixtures
- 9m x 7m outdoor entertaining area
- Extra height in the double garage to accommodate 4WD's
- Side access through the garage to a  $3m \times 3m$  garden shed
- Fully reticulated gardens on an elevated 680m2 low maintenance block