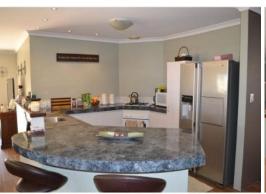

## Features include:

- Spacious open plan kitchen, meals and family room
- Separate sunken lounge
- Split system air conditioning in the family room
- Freshly re-painted inside and with some new lighting fixtures
- 9m x 7m outdoor entertaining area
- Extra height in the double garage to accommodate 4WD's
- Side access through the garage to a  $3m \times 3m$  garden shed
- Fully reticulated gardens on an elevated 680m2 low maintenance block