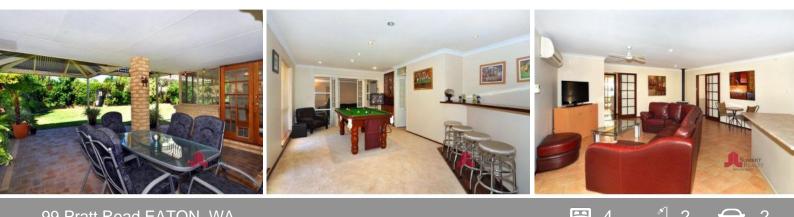

## 99 Pratt Road EATON, WA

## River Views, Exciting Potential

Time to get excited about the potential in this quality location, with Eaton Fair expansion well under way and subdivision potential (STCA). There is so much to like about this quality home opposite the river.

Located directly opposite the Collie River is this stunning home with exceptional water views.

Boasting a fabulous block size of over 1050m2 and zoned R12.5 there is investment potential in your own back yard with possible subdivision potential (subject to council approval). So sit back and let your own home be you nest egg.