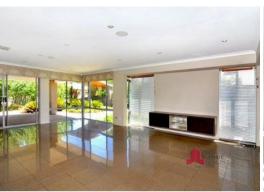

Room for all the family , relax in the fully equipped theatre room with nifty servery hatch to pass the popcorn through from the kitchen.

Be spoilt by the extra features which would cost thousands to replace, from the in built theatre equipment, alarm, down lights Airconditioning and built in desk in the study as well as inbuilt T.V. cabinet in the family room all with the highest attention to interior de