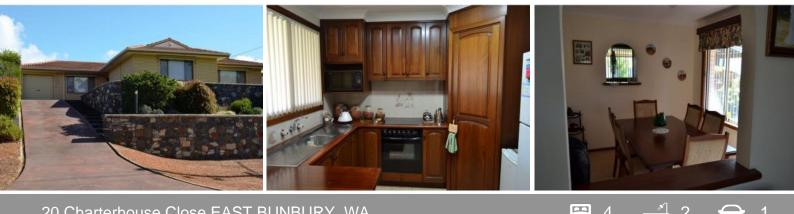

## 20 Charterhouse Close EAST BUNBURY, WA

## SOLD BY TIM COOPER

Price:

\$399,000 - \$419,000

Δ

- Brick & tile construction approx 38 years old
- Main bedroom is large with full length Jarrah wardrobes & large ensuite
- with double vanities
- Three minor bedrooms are all good sized with robes
- Jarrah kitchen with modern appliances
- Large carpeted living / family room
- Separate dining room with servery window from kitchen
- Private lounge room
- Laundry has extra cupboard space
- Reverse cycle air conditioning with 3 zone function
- Monitored alarm system