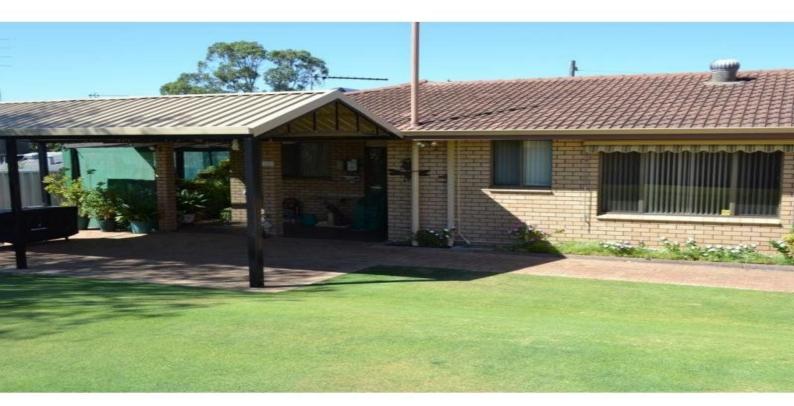

## 20 Charterhouse Close EAST BUNBURY, WA

## SOLD BY TIM COOPER

Price:

\$399,000 - \$419,000

Δ

- Brick & tile construction approx 38 years old
- Main bedroom is large with full length Jarrah wardrobes & large ensuite
- with double vanities
- Three minor bedrooms are all good sized with robes
- Jarrah kitchen with modern appliances
- Large carpeted living / family room
- Separate dining room with servery window from kitchen
- Private lounge room
- Laundry has extra cupboard space
- Reverse cycle air conditioning with 3 zone function
- Monitored alarm system