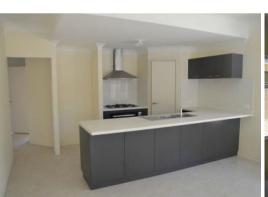

## All units will have:

- Tiles in living area, carpet in bedrooms
- Fully painted throughout & window treatments
- 31 course ceilings in living area & well appointed kitchen
- Alfresco under main roof