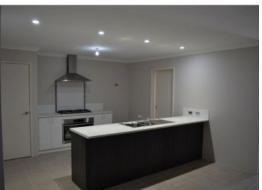

## BRAND NEW HOME IN DALYELLUP

This new Plunkett built home was only finished in December 2013 and has not been lived in so would ideally suit the first homebuyer looking for the extra grant money. Investors or FIFO workers should also look at this home featuring four bedrooms, two large living areas and very functional kitchen. Outside you have the alfresco under the main roof, established lawns & gardens and side access. Just a short stroll to parks and primary school. Features include: