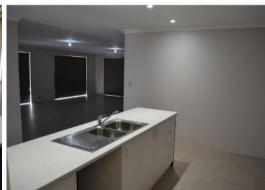

## BRAND NEW HOME IN DALYELLUP

This new Plunkett built home was only finished in December 2013 and has not been lived in so would ideally suit the first homebuyer looking for the extra grant money. Investors or FIFO workers should also look at this home featuring four bedrooms, two large living areas and very functional kitchen. Outside you have the alfresco under the main roof, established lawns & gardens and side access. Just a short stroll to parks and primary school. Features include: