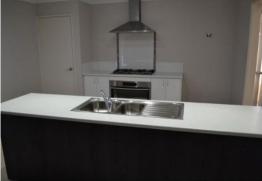

## BRAND NEW HOME IN DALYELLUP

This new Plunkett built home was only finished in December 2013 and has not been lived in so would ideally suit the first homebuyer looking for the extra grant money. Investors or FIFO workers should also look at this home featuring four bedrooms, two large living areas and very functional kitchen. Outside you have the alfresco under the main roof, established lawns & gardens and side access. Just a short stroll to parks and primary school. Features include: