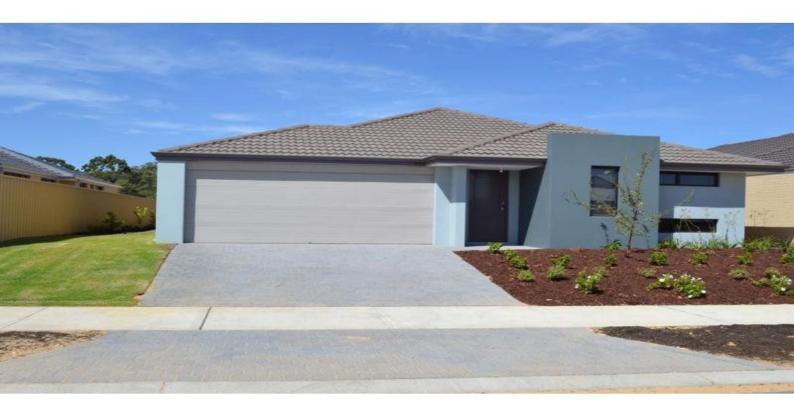

18 Ashberg Link DALYELLUP, WA

4

## BRAND NEW HOME IN DALYELLUP

This new Plunkett built home was only finished in December 2013 and has not been lived in so would ideally suit the first homebuyer looking for the extra grant money. Investors or FIFO workers should also look at this home featuring four bedrooms, two large living areas and very functional kitchen. Outside you have the alfresco under the main roof, established lawns & gardens and side access. Just a short stroll to parks and primary school. Features include:

- Rendered brick and tile construction built by Plunkett Homes in 2013
- Split system air-conditioning to the main living area
- Main bedroom has walk in robe, separate robe recess and ensuite with separate toilet
- Three Minor bedrooms all good size with built in robes
- Separate tiled theatre room