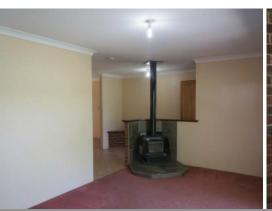

The large lounge has wood fire heating and close to the good sized kitchen, dining areas and storage galore!

All 3 bedrooms have ceiling fans and most rooms enjoy views of the surrounding bush and wildlife.