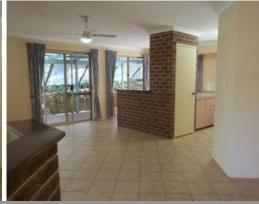

The large lounge has wood fire heating and close to the good sized kitchen, dining areas and storage galore!

All 3 bedrooms have ceiling fans and most rooms enjoy views of the surrounding bush and wildlife.