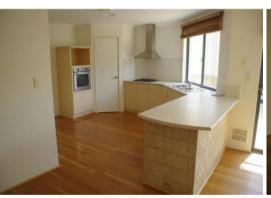

## Complete with:

- 4 Good sized bedrooms Master bedroom with his and hers walk in robes
- 2 Bathrooms
- Front lounge or theatre room
- Open planned kitchen, dining and family room
- Separate games room
- Freshly painted throughout
- Solid timber flooring in living area
- Good sized laundry with big linen cupboard
- Double garage with remote control door