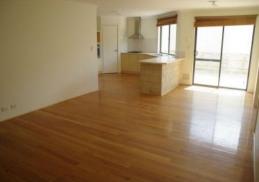

## Complete with:

- 4 Good sized bedrooms Master bedroom with his and hers walk in robes
- 2 Bathrooms
- Front lounge or theatre room
- Open planned kitchen, dining and family room
- Separate games room
- Freshly painted throughout
- Solid timber flooring in living area
- Good sized laundry with big linen cupboard
- Double garage with remote control door