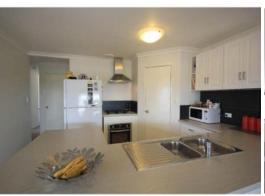

Features include...

- Contemporary kitchen with stainless steel appliances incl. rangehood
- Light-filled, expansive open plan living: lounge, casual dining and family
- Open plan living & kitchen overlooks patio and backyard
- Recently refreshed flooring, paint, tiling, light fittings, window treatments & kitchen
- Climate control with split air-conditioning and stainless steel ceiling fans
- Ensuite & main bathroom both streamline with stylish finishes
- Built in 1999