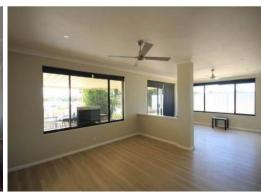

Features include...

- Contemporary kitchen with stainless steel appliances incl. rangehood
- Light-filled, expansive open plan living: lounge, casual dining and family
- Open plan living & kitchen overlooks patio and backyard
- Recently refreshed flooring, paint, tiling, light fittings, window treatments & kitchen
- Climate control with split air-conditioning and stainless steel ceiling fans
- Ensuite & main bathroom both streamline with stylish finishes
- Built in 1999