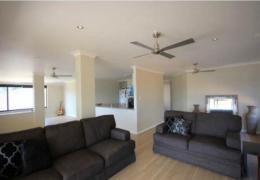

Features include...

- Contemporary kitchen with stainless steel appliances incl. rangehood
- Light-filled, expansive open plan living: lounge, casual dining and family
- Open plan living & kitchen overlooks patio and backyard
- Recently refreshed flooring, paint, tiling, light fittings, window treatments & kitchen
- Climate control with split air-conditioning and stainless steel ceiling fans
- Ensuite & main bathroom both streamline with stylish finishes
- Built in 1999