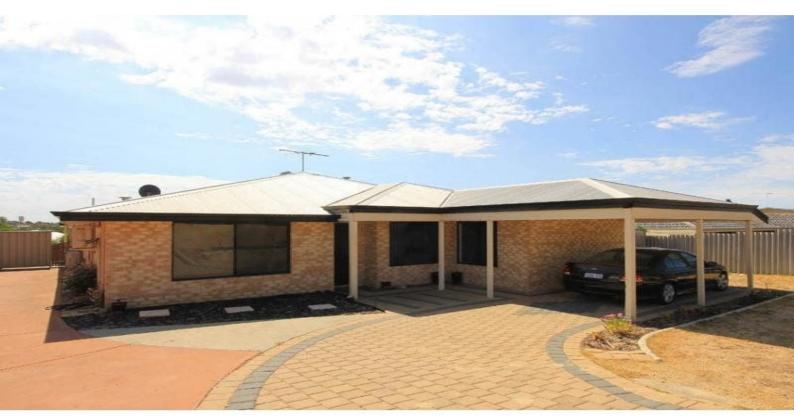

## 26 Belvedere Crescent EATON, WA

#

4

## A RENTAL THAT RETURNS

Be surprised, behind this understated exterior lies a spacious, easy-care family home. With solid tenants who would love to stay long term and a rental return of 370pw, this neat 4 x 2 sits on 911sqm with views from the generous back patio.