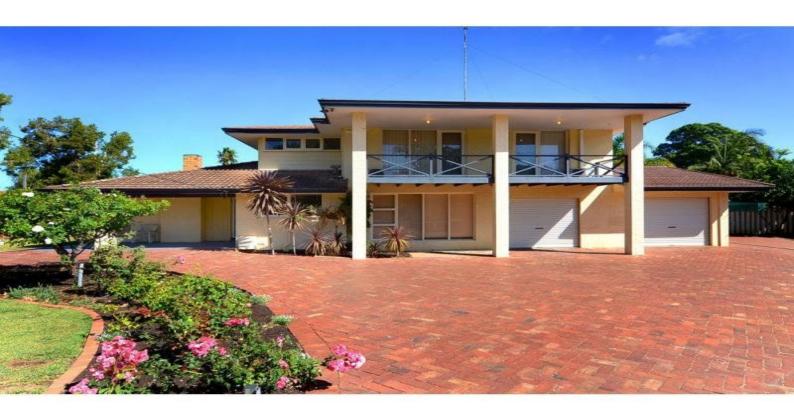

18 Sungrove Avenue EAST BUNBURY, WA

## FOR THE BRADY BUNCH OR THE TRADIE WITH TOOLS AND TOYS

Looking for a new place for an afternoon picnic- This property would be ideal for you. Located in East Bunbury opposite the Picton Park is this two storey 5 bedroom, 2 bathroom home all on a 956m2 block with every square meter able to be utilized.

A place for all the toys, with ample space for caravans, boats and room for a workshop.

Features

5 Bedroom

2 Bathroom

Jarrah Kitchen with dishwasher and stainless steel appliances Polished Jarrah Floors

For more details please visit : https://www.summitbunbury.com.au/4732784