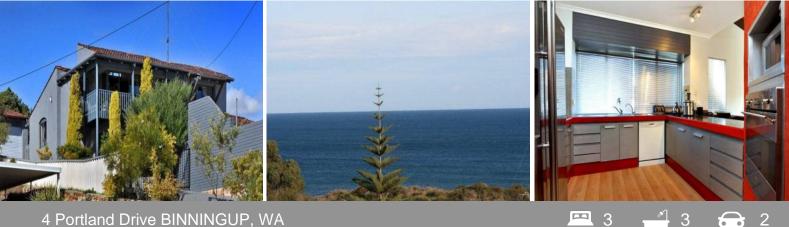

## Resort Living in Binningup

This substantial home has it all. Central location, oceanviews, below ground pool and double garage to store all the toys for living this close to the ocean

The secure property is split over three levels to optimize the ocean views. Inside you will find:

- Massive tiled entry with living area to the left hand side. This room has a built in wine cellar and large windows to capture the winter sun.

- Spacious kitchen finished with silver cupboards, reconstituted granite benchtops with a red trim. There is a long breakfast bar for casual dining, fridge recess & corner pantry