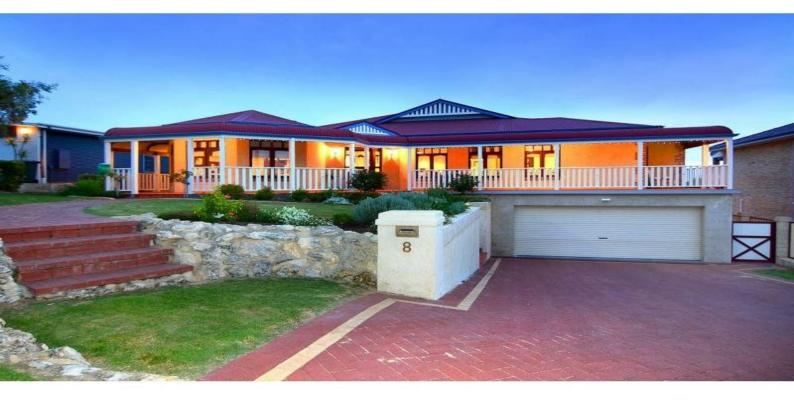

## 8 Casteau Close AUSTRALIND, WA

## THE EXPERT TOUCH OF A CRAFTSMAN!

A truly unique, custom-designed home that will captivate all who dare visit with its beguiling colonial style, stunning timber work and magnificent views.

Built to make the absolute most of its 750sq m block, this split level, four bedroom two bathroom home is perched high on a hill in the peaceful outer Bunbury suburb of Clifton Park, close to Bunbury Golf Club.

Included in the property:

-Extensive use of timber particularly in the custom-made recycled Oregon kitchen

-Home office with extensive built-in timber desk -Sunken games room or formal lounge

For more details please visit : https://www.summitbunbury.com.au/4732792