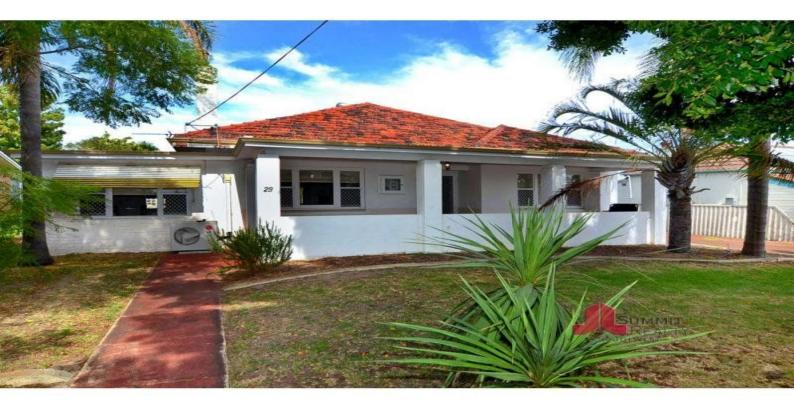

29 Constitution Street SOUTH BUNBURY, WA

## CHARACTER HOME CRAVES LOVING OWNER

Packed with potential, this character-filled home on a generous 819sqm block welcomes you with high ceilings, rich timber floorboards and Art Deco features throughout. The location is advantageous, with proximity to all Spencer Street has to offer.

Currently tenanted, this property craves the attention of loving new owners with the vision to make the absolute most of charming features from an era past.

- Art Deco & character ceiling panels & cornicing
- Leadlight windows & French doors
- Lofty ceilings provide a spacious feel throughout
- Block size of 819sqm