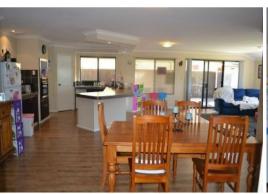

## ALL THE SPACE YOU NEED ....

- Spacious 4 Bedroom, 2 Bathroom family home situated in the family friendly Kingston Estate
- Open plan kitchen, meals, family & games room
- Separate lounge room
- Split system air conditioning in the games room
- All bedrooms are a good size and feature robes
- Walk-in linen
- Double insulation
- 7m x 6m approx. workshop plus a 3m x 3m powered garden shed
- 4m x 12m gabled patio
- Above ground swimming pool
- Reticulated gardens
- Great size 758m2 block with side access