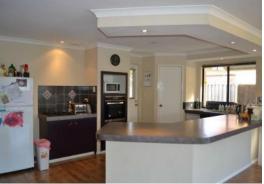

## ALL THE SPACE YOU NEED ....

- Spacious 4 Bedroom, 2 Bathroom family home situated in the family friendly Kingston Estate
- Open plan kitchen, meals, family & games room
- Separate lounge room
- Split system air conditioning in the games room
- All bedrooms are a good size and feature robes
- Walk-in linen
- Double insulation
- 7m x 6m approx. workshop plus a 3m x 3m powered garden shed
- 4m x 12m gabled patio
- Above ground swimming pool
- Reticulated gardens
- Great size 758m2 block with side access