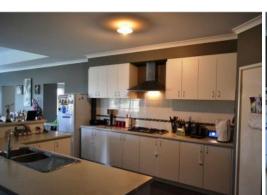

## **GALWAY GREEN SPECIAL**

Homes as good as this five year old Dale Alcock built four bedroom, two bathroom build should not last long in this market. Central to the home is the gourmet chefs kitchen with separate island bench and 900ml cooking package, loads of bench and cupboard space plus dishwasher. Take your pick of where to relax in either the family, theatre, or alfresco areas of the home. There is something for everybody in this much loved and beautifully presented home which is nestled on 814m2. Features include: