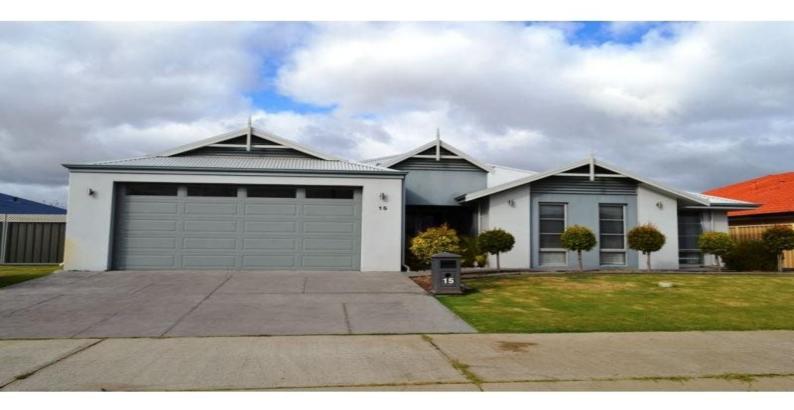

## 15 Taylorhill Road AUSTRALIND, WA

4

## **GALWAY GREEN SPECIAL**

Homes as good as this five year old Dale Alcock built four bedroom, two bathroom build should not last long in this market. Central to the home is the gourmet chefs kitchen with separate island bench and 900ml cooking package, loads of bench and cupboard space plus dishwasher. Take your pick of where to relax in either the family, theatre, or alfresco areas of the home. There is something for everybody in this much loved and beautifully presented home which is nestled on 814m2. Features include:

- Rendered brick and colorbond construction
- Main bedroom is kingsized and leads to His and Hers walk in robes and an ensuite with double vanities, shower with dual showerheads plus separate toilet
- Separate study
- Theatre room / kids activity area