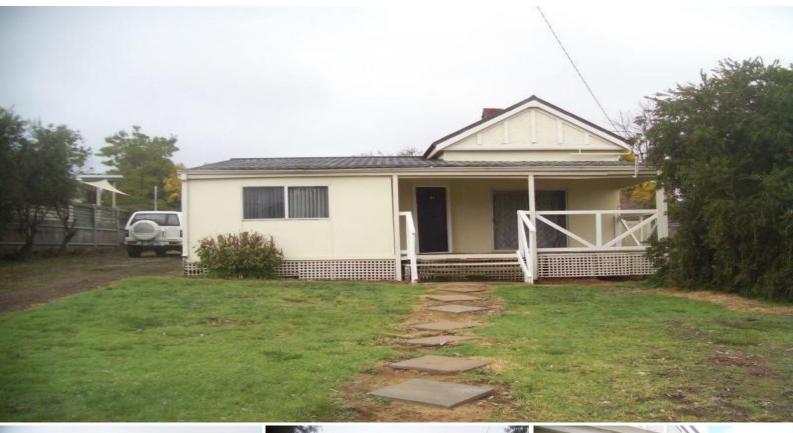

## ALL REASONABLE OFFERS WILL BE CONSIDERED

This very neat Fibro and Decro-mastic Tile home is located on the eastern edge of town. You are only a short stroll from beautifully grassed picnic areas along the Collie River.

This home has excellent views from the front veranda, side access and rear lane access to the 1141m2 block, new Hollywood fencing along one side and also has a small patio plus some sheds.

All reasonable offers will be considered so put pen to paper today!