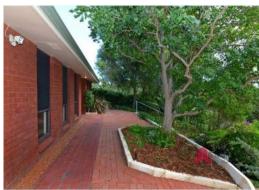

53 Parkdale Avenue features the following...

- -- Elevated position with views of the natural parklands opposite
- -- Light-filled entry with unique, stylized stained glass window detailing
- -- Central Jarrah kitchen with pantry overlooks family room
- -- Spacious combined formal lounge and dining overlooks parklands & patio