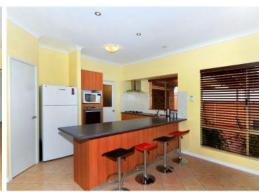

A separate Lounge leads through to the bright and open rear living space and on to the entertainers patio area. Family and friends will enjoy the relaxed feel this backyard has to offer.

Features Include: