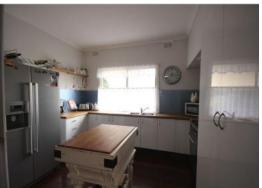

- 2 bedrooms, plus sleep out
- 1 bathroom
- Open kitchen/dining area with polished Jarrah floorboards
- Well equipped kitchen with plenty of bench and cupboard space and stainless steel free standing oven
- Separate lounge area features a built-in fire place
- Reverse cycle air condition to main bedroom and lounge area
- Stepping out to the front, there is an elevated brick paved courtyard overlooking the natural parklands and surroundings
- Single patio carport