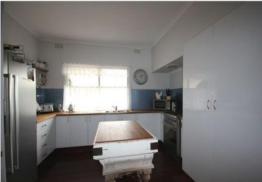

- 2 bedrooms, plus sleep out
- 1 bathroom
- Open kitchen/dining area with polished Jarrah floorboards
- Well equipped kitchen with plenty of bench and cupboard space and stainless steel free standing oven
- Separate lounge area features a built-in fire place
- Reverse cycle air condition to main bedroom and lounge area
- Stepping out to the front, there is an elevated brick paved courtyard overlooking the natural parklands and surroundings
- Single patio carport