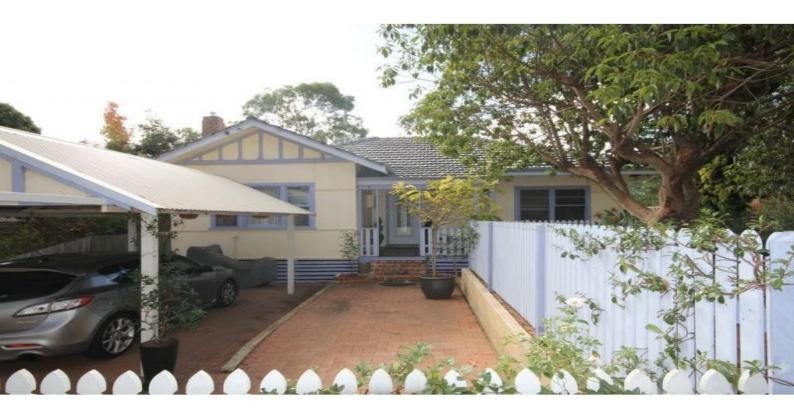

## 1A Steere Crescent SOUTH BUNBURY, WA

3

## HIDDEN GEM OF SOUTH BUNBURY

Step inside this newly renovated and uniquely designed 2x1 home, and be impressed! Antique inspired, this property really is a hidden gem of South Bunbury. Situated on a 378m2 block, this property also features:

- 2 bedrooms, plus sleep out
- 1 bathroom
- Open kitchen/dining area with polished Jarrah floorboards
- Well equipped kitchen with plenty of bench and cupboard space and stainless steel free standing oven
- Separate lounge area features a built-in fire place
- Reverse cycle air condition to main bedroom and lounge area
- Stepping out to the front, there is an elevated brick paved courtyard overlooking the natural parklands and surroundings
- Single patio carport