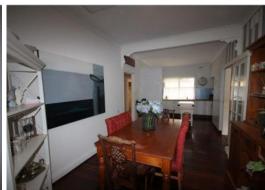

- 2 bedrooms, plus sleep out
- 1 bathroom
- Open kitchen/dining area with polished Jarrah floorboards
- Well equipped kitchen with plenty of bench and cupboard space and stainless steel free standing oven
- Separate lounge area features a built-in fire place
- Reverse cycle air condition to main bedroom and lounge area
- Stepping out to the front, there is an elevated brick paved courtyard overlooking the natural parklands and surroundings
- Single patio carport