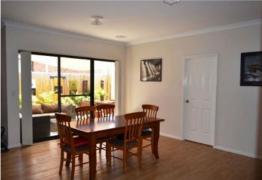

- Spacious lounge room with reverse cycle air-conditioning
- Large meals area off kitchen with gas bayonet
- Fantastic size kitchen with double fridge recess, overhead cupboards and plenty of bench and cupboard space
- Main bedroom is queen size with large walk in robe and ensuite features separate toilet and shower
- Large hall closet