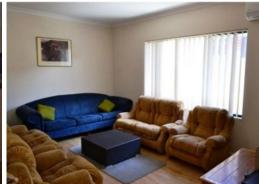

- Spacious lounge room with reverse cycle air-conditioning
- Large meals area off kitchen with gas bayonet
- Fantastic size kitchen with double fridge recess, overhead cupboards and plenty of bench and cupboard space
- Main bedroom is queen size with large walk in robe and ensuite features separate toilet and shower
- Large hall closet