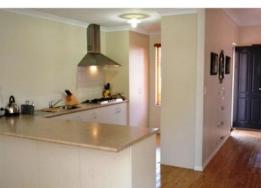

- Spacious lounge room with reverse cycle air-conditioning
- Large meals area off kitchen with gas bayonet
- Fantastic size kitchen with double fridge recess, overhead cupboards and plenty of bench and cupboard space
- Main bedroom is queen size with large walk in robe and ensuite features separate toilet and shower
- Large hall closet