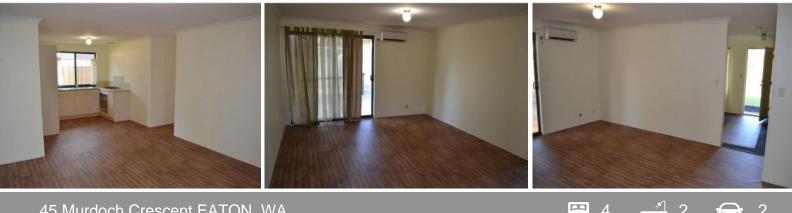

- Reasonable sized family and meals area with vinyl flooring
- Split system air-conditioner in family room
- Separate carpeted lounge room
- Modern kitchen with plenty of bench and cupboard space
- Main bedroom with walk in robe and ensuite
- Large patio entertaining area