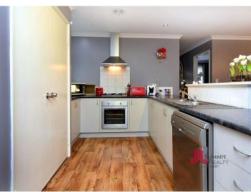

## FEATURES GALORE IN MILLBRIDGE

The owners of this four bedroom, two bathroom Scott Park built home have given plenty of thought to the design features required for comfortable luxury living. The result is a family friendly home with open plan living off a central kitchen, huge bedrooms for the kids and a superb outdoor entertaining area for everyone to share. Property is nestled on a 700m2 block. Serious buyers should have this home on their radar! Features include:

- Main bedroom with large walk in robe and separate ensuite
- Three minor bedrooms are all huge for the guests or children and have built in robes
- Ducted heating and air-conditioning through-out
- Open plan living and meals area off kitchen
- Carpeted lounge room with tile fire