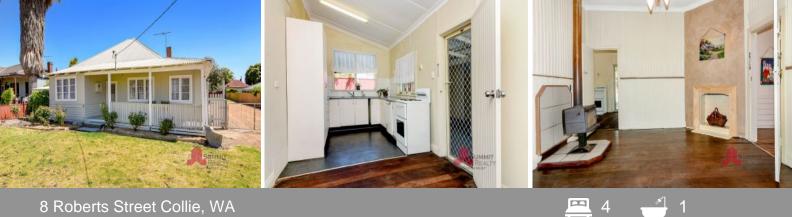

## JUST WALK TO CBD

This spacious fibro/weatherboard and iron home is well located close to the CBD and many other amenities including tennis, lawn bowls and football oval, all within short walking distance.

Added features include:

The home has been freshly repainted inside and out

Four bedrooms, 2 with floating timber flooring

A separate study area with vinyl flooring

Huge lounge room with with original pressed metal to the high ceilings and walls