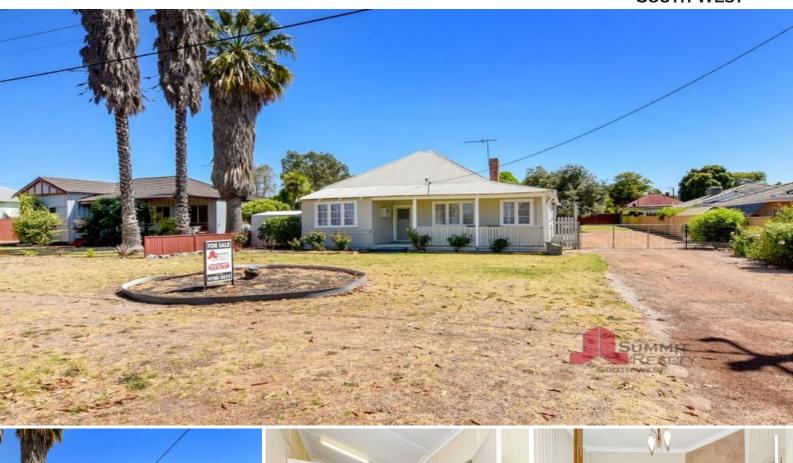

## JUST WALK TO CBD

This spacious fibro/weatherboard and iron home is well located close to the CBD and many other amenities including tennis, lawn bowls and football oval, all within short walking distance.

Added features include:

The home has been freshly repainted inside and out

Four bedrooms, 2 with floating timber flooring

A separate study area with vinyl flooring

Huge lounge room with with original pressed metal to the high ceilings and walls