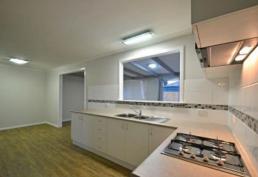

- 4 spacious bedrooms
- Master bedroom featuring a WIR, all minor bedrooms with BIR
- 2 newly renovated bathrooms, featuring a walk in shower to main bathroom
- Fully equipped kitchen, with plenty of cupboard space and stainless steel appliances
- New flooring and freshly painted throughout
- Open plan kitchen / dining area
- Fully fenced, large grassed backyard with room for a powered shed (subject to council ap