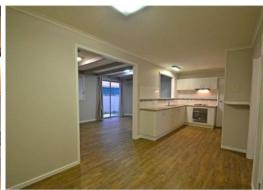

- 4 spacious bedrooms
- Master bedroom featuring a WIR, all minor bedrooms with BIR
- 2 newly renovated bathrooms, featuring a walk in shower to main bathroom
- Fully equipped kitchen, with plenty of cupboard space and stainless steel appliances
- New flooring and freshly painted throughout
- Open plan kitchen / dining area
- Fully fenced, large grassed backyard with room for a powered shed (subject to council ap