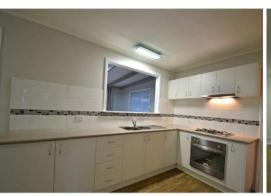

- 4 spacious bedrooms
- Master bedroom featuring a WIR, all minor bedrooms with BIR
- 2 newly renovated bathrooms, featuring a walk in shower to main bathroom
- Fully equipped kitchen, with plenty of cupboard space and stainless steel appliances
- New flooring and freshly painted throughout
- Open plan kitchen / dining area
- Fully fenced, large grassed backyard with room for a powered shed (subject to council ap