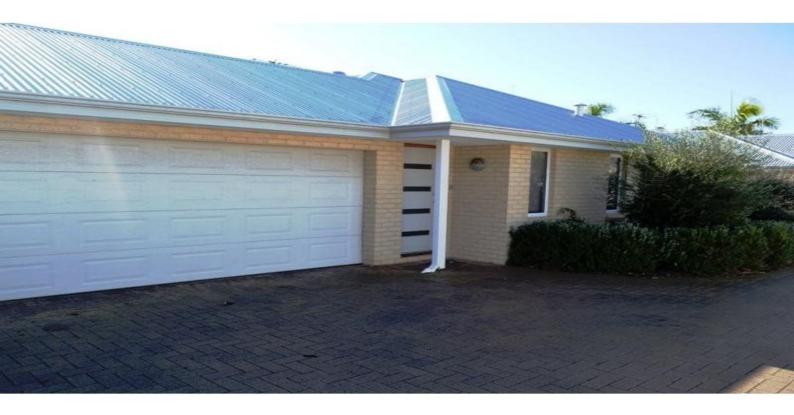

## STYLISH SOUTH BUNBURY UNIT

Middle unit in a group of three in sought after Gibson Street. Well built limestone brick and zinc alum roof three bedroom, two bathroom unit with good sized living room and central kitchen nestled on 257m2 block. Cherry ripe for the investors or downsizers looking in South Bunbury. Features include:

- Large carpeted lounge room with reverse cycle air conditioning
- Meals area off kitchen
- Central kitchen with plenty of bench space and cupboards
- Main bedroom with walk in robe and ensuite
- Two minor bedrooms of good size with built in robes
- Low maintenance paved outdoor area
- Double garage