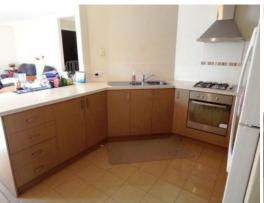

- Large carpeted lounge room with reverse cycle air conditioning
- Meals area off kitchen
- Central kitchen with plenty of bench space and cupboards
- Main bedroom with walk in robe and ensuite
- Two minor bedrooms of good size with built in robes
- Low maintenance paved outdoor area
- Double garage