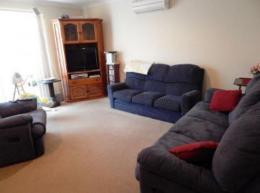

- Large carpeted lounge room with reverse cycle air conditioning
- Meals area off kitchen
- Central kitchen with plenty of bench space and cupboards
- Main bedroom with walk in robe and ensuite
- Two minor bedrooms of good size with built in robes
- Low maintenance paved outdoor area
- Double garage