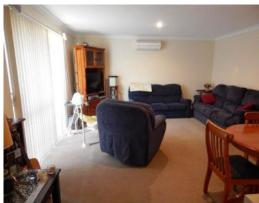

- Large carpeted lounge room with reverse cycle air conditioning
- Meals area off kitchen
- Central kitchen with plenty of bench space and cupboards
- Main bedroom with walk in robe and ensuite
- Two minor bedrooms of good size with built in robes
- Low maintenance paved outdoor area
- Double garage