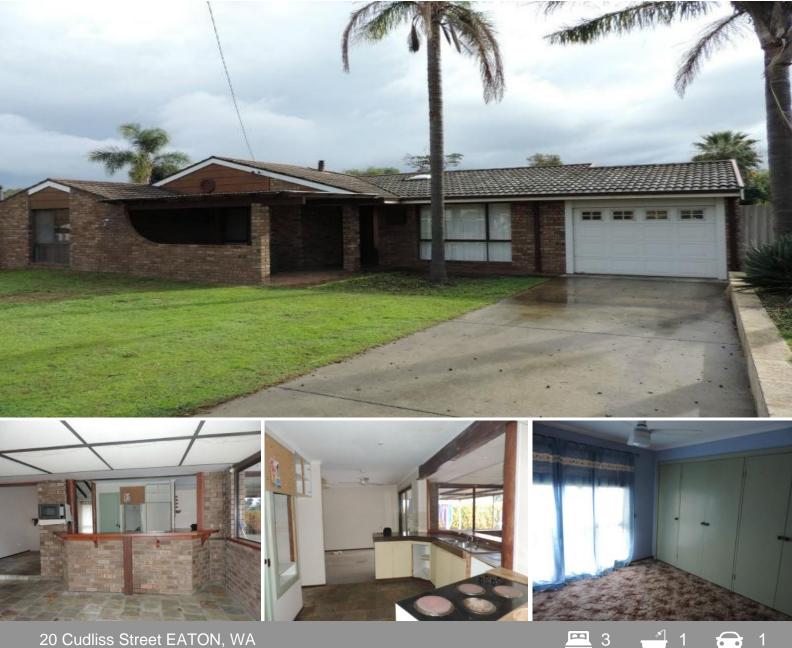

## 20 Cudliss Street EATON, WA

## **Development Potential 1012m2**

If you are looking to sink your teeth into a renovation then this home could be just what your looking for. Situated in a great location walking distance to the picturesque Collie River, Eaton Bowling Club and a short drive to Eaton Fair Shopping Centre this property is ideally located. Zoned R12/R30 with block size of 1012m2 this property has the potential for development subject to council approval. The property features include:-

- \* This property features 3 bedroom all with BIR
- \* 1 bathroom, laundry

\* Four large living areas consisting of formal sunken lounge and dining with raked ceilings, lounge with wood fire, games room and activity room. \* Covered patio with large secure back yard, single carport with electric rollerdoor space for 2 cars.