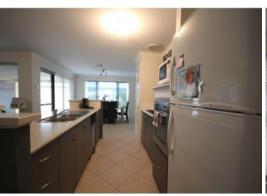

- 4 bedrooms
- 2 bathrooms
- HIS and HERS WIR and retreat area to Master bedroom
- Good sized kitchen with stainless steel appliances
- Open kitchen / living / dining area
- Separate home theatre
- Ducted reverse cycle air conditioning throughout
- Well maintained lawns and gardens
- Side access to a 7.5m x 10m bricked workshop with two points of entry, including a large  $\,$