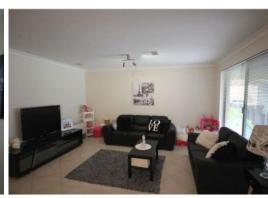

- 4 bedrooms
- 2 bathrooms
- HIS and HERS WIR and retreat area to Master bedroom
- Good sized kitchen with stainless steel appliances
- Open kitchen / living / dining area
- Separate home theatre
- Ducted reverse cycle air conditioning throughout
- Well maintained lawns and gardens
- Side access to a 7.5m x 10m bricked workshop with two points of entry, including a large  $\,$