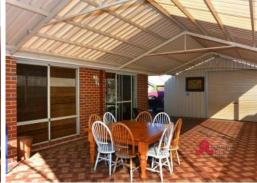

All the bedrooms have BIRs, with a walk-in, in the Master Suite.

There is an additional lounge to the generous open plan living spaces, as well as a games room which leads nicely onto the patio area.

Ducted airconditioning for summer, and wood fire for cosy winter nights.