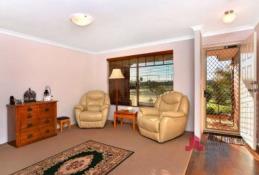

All the bedrooms have BIRs, with a walk-in, in the Master Suite.

There is an additional lounge to the generous open plan living spaces, as well as a games room which leads nicely onto the patio area.

Ducted airconditioning for summer, and wood fire for cosy winter nights.