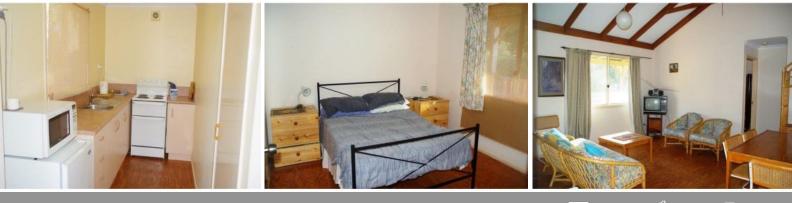

The property has a central dining and lounge area for entertaining with two double sized bedrooms each side. Adjacent to the minor bedroom is the laundry and bathroom.

The kitchen at the rear of the property has an upright electric oven and hotplate, good bench space, single fridge recess and built in pantry.