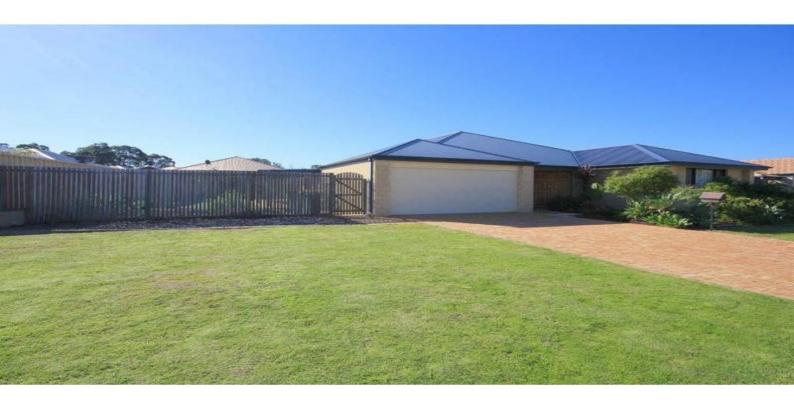

## **IMPRESSIVE PROPORTIONS INSIDE & OUT**

Double front doors welcome you into what is a truly spacious family home - interior living consists of carpeted separate theatre, roomy study and the expansive open-plan family, meals and games area. There's plenty of room for outdoor entertaining with the massive paved pergola, and for those of you seeking side access, you'll find approximately EIGHT METRES of access potential to play with here!

All rooms are of excellent size, with most rooms finished with warm, honey-coloured bamboo flooring. There is fantastic potential to add value and capitalize by adding your own finishing touches throughout.