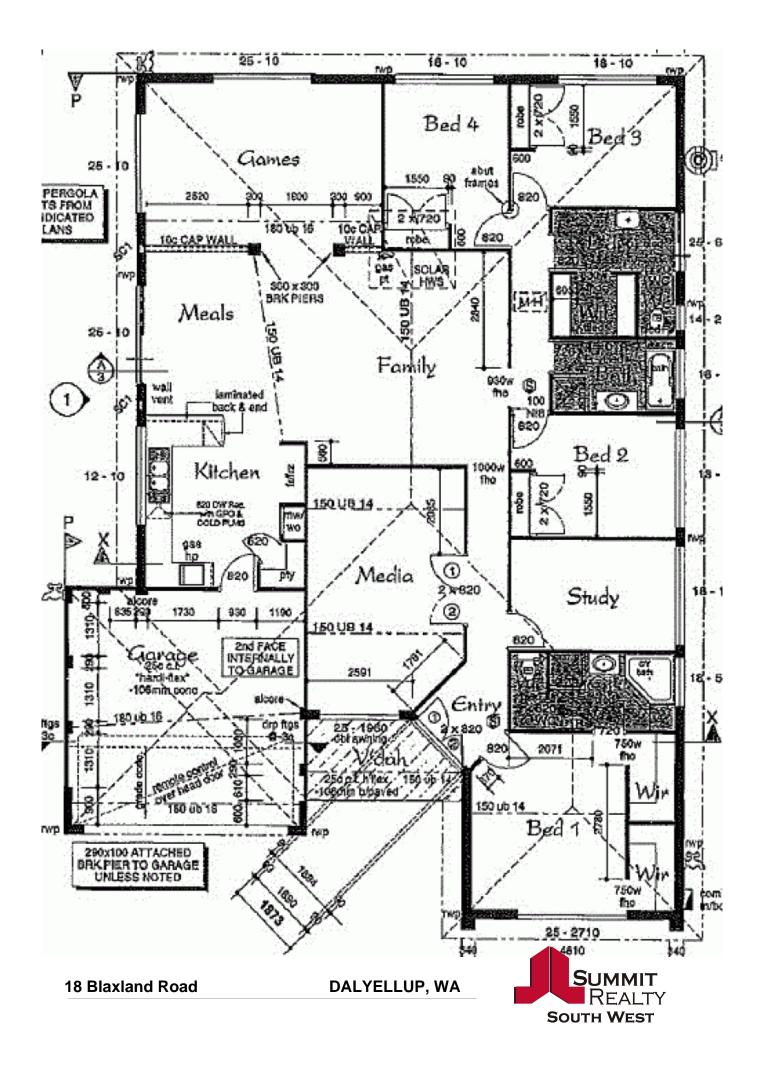

## **IMPRESSIVE PROPORTIONS INSIDE & OUT**

Double front doors welcome you into what is a truly spacious family home - interior living consists of carpeted separate theatre, roomy study and the expansive open-plan family, meals and games area. There's plenty of room for outdoor entertaining with the massive paved pergola, and for those of you seeking side access, you'll find approximately EIGHT METRES of access potential to play with here!

All rooms are of excellent size, with most rooms finished with warm, honey-coloured bamboo flooring. There is fantastic potential to add value and capitalize by adding your own finishing touches throughout.

- Central open-plan family, casual dining & games area
- Separate, carpeted front theatre room with double doors
- Laundry offers BIG shelved linen storage

For more details please visit : https://www.summitbunbury.com.au/4732840 Price: