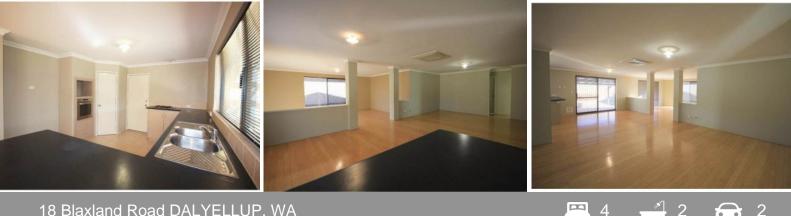

## **IMPRESSIVE PROPORTIONS INSIDE & OUT**

Double front doors welcome you into what is a truly spacious family home - interior living consists of carpeted separate theatre, roomy study and the expansive open-plan family, meals and games area. There's plenty of room for outdoor entertaining with the massive paved pergola, and for those of you seeking side access, you'll find approximately EIGHT METRES of access potential to play with here!

All rooms are of excellent size, with most rooms finished with warm, honey-coloured bamboo flooring. There is fantastic potential to add value and capitalize by adding your own finishing touches throughout.

- Central open-plan family, casual dining & games area
- Separate, carpeted front theatre room with double doors
- Laundry offers BIG shelved linen storage

For more details please visit : https://www.summitbunbury.com.au/4732840 Price: